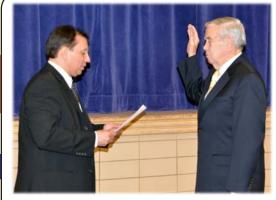

**Board of Education Meeting • January 9, 2013** 

Treasurer **Jeff Fouke** administered the Oath of Office to the new officers (President **John Adler** and Vice President **Thomas Ilstrup**).

## 2013 Board Liaison Appointments:

WLS Treasurer **Jeff Fouke** administers the Oath of Office to Board President **John Adler**.

\* Athletic Council

*liaison:* John Adler *alternate:* Frank Erme

**★** Governmental Relations (IDC)